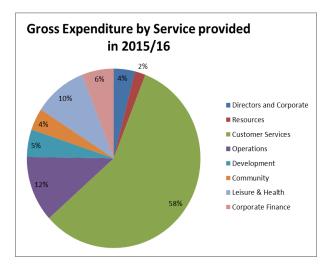

,244              |
| - Base (*)                                                                                 | 57,357             | 57,357             | 58,329             | 59,204             | 60,092                              | 60,993             | 61,908             |
| - Per Band D                                                                               | 133.18             | 133.18             | 133.18             | 133.18             | 133.18                              | 133.18             | 133.18             |
| Assumptions * Increase in Council Tax Base ** Council Tax Freeze Grant *** New Homes Bonus | Assumed that       |                    | ontinue as a se    | parate grant (co   | ould be "rolled-u<br>ed reduced new | ,                  |                    |







### 1.4 Revenue Reserves

1.4.1 The previous section has shown that the Council has met its stated commitment to freeze Council Tax from 2015/16 through to 2019/20. However, this commitment has required the extensive use of Revenue Reserves as is shown in Table G below over the MTFS period (a total use of £6.263m).

|                           | Forecast | Budget  | get Medium Term Financial Strategy |         |         |         |  |  |  |  |  |
|---------------------------|----------|---------|------------------------------------|---------|---------|---------|--|--|--|--|--|
| Table G                   | 2014/15  | 2015/16 | 2016/17                            | 2017/18 | 2018/19 | 2019/20 |  |  |  |  |  |
|                           | £ 000's  | £ 000's | £ 000's