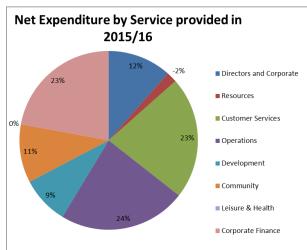

44              |
| - Base (*)                                                                                 | 57,357             | 57,357             | 58,329             | 59,204             | 60,092                              | 60,993             | 61,908             |
| - Per Band D                                                                               | 133.18             | 133.18             | 133.18             | 133.18             | 133.18                              | 133.18             | 133.18             |
| Assumptions * Increase in Council Tax Base ** Council Tax Freeze Grant *** New Homes Bonus | Assumed that       |                    | ontinue as a se    | parate grant (co   | ould be "rolled-u<br>ed reduced new | ,                  |                    |







### 1.4 Revenue Reserves

1.4.1 The previous section has shown that the Council has met its stated commitment to freeze Council Tax from 2015/16 through to 2019/20. However, this commitment has required the extensive use of Revenue Reserves as is shown in Table G below over the MTFS period (a total use of £6.263m).

|                           | Forecast | Budget  | get Medium Term Financial Strategy |         |         |         |  |  |  |  |  |
|---------------------------|----------|---------|------------------------------------|---------|---------|---------|--|--|--|--|--|
| Table G                   | 2014/15  | 2015/16 | 2016/17                            | 2017/18 | 2018/19 | 2019/20 |  |  |  |  |  |
|                           | £ 000's  | £ 000's | £ 000's