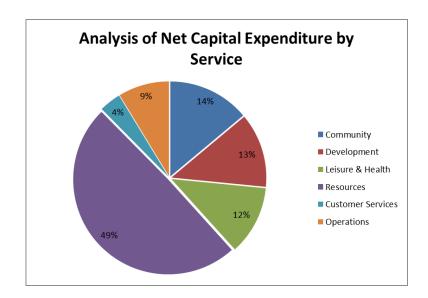

| 0       |
| <ul> <li>Capital R</li> </ul>  | eceipts                                                 | (600)    | (600)    | (400)   | (300)    | (300)    | (300)   |
| <ul><li>Grants &amp;</li></ul> | Contributions                                           | (6,786)  | (1,114)  | (400)   | (925)    | (763)    | (1,182) |
| <ul> <li>Borrowing</li> </ul>  | : Internal                                              | (2,688)  | (465)    | 1,026   | 2,259    | 2,810    | 1,864   |
|                                | External                                                | 0        | (10,000) | (5,000) | (5,000)  | (5,000)  | (5,000) |
|                                |                                                         |          |          |         |          | -        | i       |



3.2 The following table illustrates the estimated revenue costs and benefits, to the council, relating to the capital projects noted above.

| Table I                                        |                       | Forecast | Budget  | Medi    | um Term I | inancial St | rategy  |
|------------------------------------------------|-----------------------|----------|---------|---------|-----------|-------------|---------|
|                                                |                       | 2014/15  | 2015/16 | 2016/17 | 2017/18   | 2018/19     | 2016/20 |
|                                                |                       | £000     | £000    | £000    | £000      | £000        | £000    |
| One Leisure Huntingdon Impressions Extension   | Employees             | 0        | 0