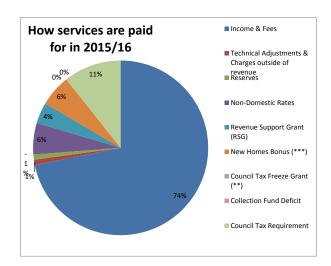

8,244              |
| - Base (*)                                                                                 | 57,357             | 57,357             | 58,329             | 59,204             | 60,092                              | 60,993             | 61,908             |
| - Per Band D                                                                               | 133.18             | 133.18             | 133.18             | 133.18             | 133.18                              | 133.18             | 133.18             |
| Assumptions * Increase in Council Tax Base ** Council Tax Freeze Grant *** New Homes Bonus | Assumed that       |                    | ontinue as a se    | parate grant (co   | ould be "rolled-u<br>ed reduced new | ,                  |                    |







### 1.4 Revenue Reserves

1.4.1 The previous section has shown that the Council has met its stated commitment to freeze Council Tax from 2015/16 through to 2019/20. However, this commitment has required the extensive use of Revenue Reserves as is shown in Table G below over the MTFS period (a total use of £6.263m).

|                           | Forecast | Budget  | get Medium Term Financial Strategy |         |         |         |  |  |  |  |  |
|---------------------------|----------|---------|------------------------------------|---------|---------|---------|--|--|--|--|--|
| Table G                   | 2014/15  | 2015/16 | 2016/17                            | 2017/18 | 2018/19 | 2019/20 |  |  |  |  |  |
|                           | £ 000's  | £ 000's | £ 000's