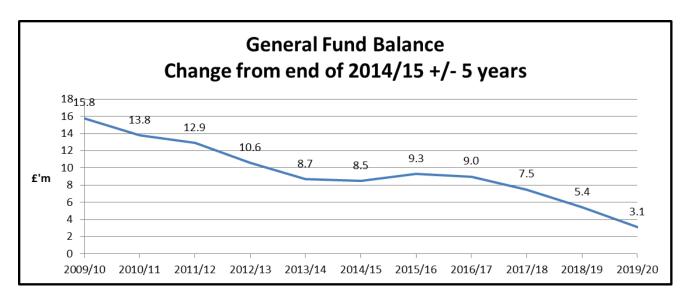

|                                    |         |         |         |  |  |  |  |  |
| Brought forward           | 8,684    | 8,537   | 9,334                              | 9,036   | 7,499   | 5,426   |  |  |  |  |  |
| Contribution<br>(to)/from | (147)    | 797     | (298)                              | (1,537) | (2,073) | (2,355) |  |  |  |  |  |
| Carried forward           | 8,537    | 9,334   | 9,036                              | 7,499   | 5,426   | 3,071   |  |  |  |  |  |

1.4.2 What this table shows is that if the Council takes no further action, then the current financial position of the Council does maintain a level of reserves above the £3.0m that was agreed by Cabinet in January 2015. However, such use of reserves does not support the principles of financial sustainability.



# 2.0 REVENUE OPERATIONAL BUDGETS AND MEDIUM TERM FINANCIAL STRATEGY

### 2.1 Subjective Analysis of Spend and Income

| \ ctuol                                     |                                                                         |                                  | Forg+                    | Dud+              |           | Ddar.t.                  | 2015/16   | 1                          | Medium Term Financial Strategy |                            |             |                |
|---------------------------------------------|-------------------------------------------------------------------------|----------------------------------|--------------------------|-------------------|-----------|--------------------------|-----------|----------------------------|-------------------